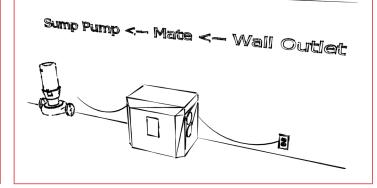

Additional run time estimates can be furnished on request for specific sump pump units due to varying power draw requirements.

\*Run time based on 1/2 horsepower pump cycling 12 times per hour

The Sentinel Pump Mate is designed to keep a sump pump running in the event of a power failure. Never worry about water or sump pumps again. Once the unit is assembled and resting on the floor or mounted on the wall, the installation is as easy as pluging the Mate into the sump pump then plugging the Mate into a wall outlet.