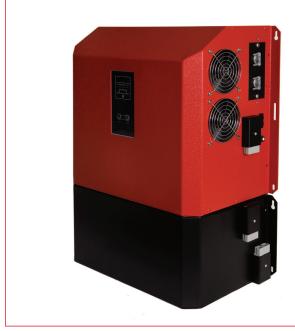

## PUMPMATE SP1000

|          | Wall Mount     | Floor Mount   |
|----------|----------------|---------------|
| Height   | 23in / 57.2cm  | 15in / 38.1cm |
| Width    | 17in / 43.2cm  | 17in / 43.2cm |
| Depth    | 9.5in / 24.1cm | 19in / 48.3cm |
| Weight   | 112lbs / 34kgs |               |
| Run Time | 6-12 Hours*    |               |
| Voltage  | 120 Vac        |               |
| Hookup   | AC Plug        |               |

- •Indoor rated enclosure
- Will run 1/3 hp to 3/4 hp sump pump
  - Fully automatic operation
  - Easy to read digital status display
    - Power switch
    - 6-12 hours of backup\*
    - 1000W of stored capacity
  - Recharges completely in 8 hours
    - Can be floor or wall mounted
- Run time easily expanded by adding Sentinel Mate Expansion SEN-MATE-EXP
  - One year warranty